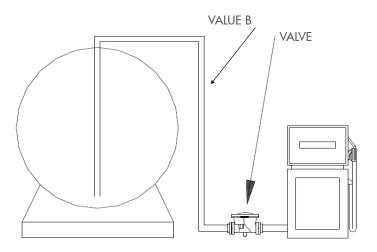

### **CHARACTERISTICS**

| Housing                            | Aluminium       |
|------------------------------------|-----------------|
| Thread                             | BSP ISO 228-1   |
| Poppet material                    | Brass           |
| Gaskets                            | Viton           |
| Maximum working pressure           | 3,4 bar         |
| Product                            | Diesel fuel     |
| In-let filter                      | Stainless steel |
| Maximum height, value B (scheme 1) | 6 m             |

The anti-siphon valve must be installed on the base of fuel dispenser (see Scheme 1).

Scheme 1