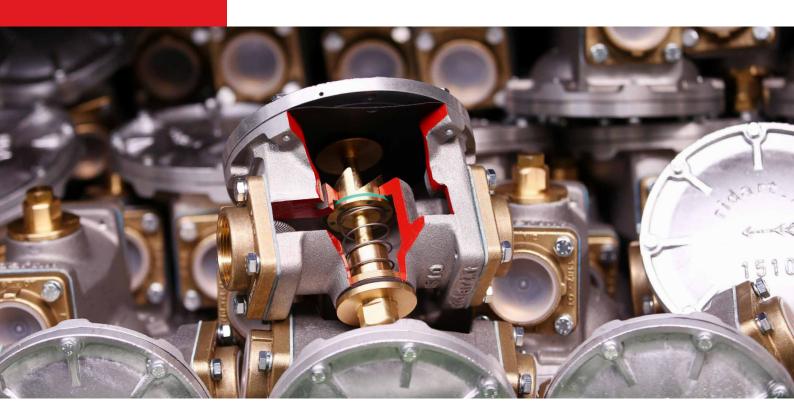

# Anti-siphon valve

II 2 C

Mod. 1510

### **APPLICATION**

The anti-siphon valve is designed to prevent siphoning of liquid from an aboveground tank to the suction pipe installed at a lower level.

The valve does not permit the fuel to come out from the dispenser when it is not working.