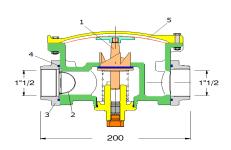

# **SPARE PARTS**

|   | Description             | Art.No.    |
|---|-------------------------|------------|
| 1 | POPPET                  | 1510-02    |
| 2 | FILTER                  | 1510-03    |
| 3 | flange with filter seat | 1510-04    |
| 4 | VITON O-RING            | 1510-01-08 |
| 5 | DIAPHRAGM               | 1510-01-06 |