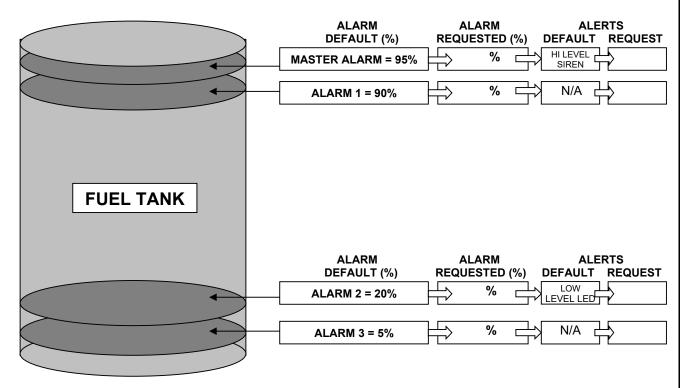

## **ALARM SETTINGS:**

IF THE OPTIONAL **R5** RELAY BLOCK IS SELECTED THEN PLEASE INPUT THE ALARM SETTINGS THAT YOU REQUIRE BELOW. PLEASE NOTE THAT THESE SETTINGS MUST BE PROGRAMMED BY HYTEK AND CANNOT BE ADJUSTED ON SITE.

YOU CAN ASSIGN UP TO FOUR ALARMS SETTINGS PER GAUGE, EACH OF WHICH WILL ACTIVATE A RELAY WHEN THE TANK CONTENTS REACH THE ALARMS PRE-SET PERCENTAGE.

THE DEFAULT SETTINGS ARE LISTED BELOW. IF YOU WISH TO CHANGE THEM PLEASE ENTER THE REQUIRED PERCENTAGE IN THE **REQUESTED (%)** BOX.

**NOTE**: IF HIGH LEVEL SIREN AND LOW-LEVEL LED INDICATOR ARE SPECIFIED PLEASE STATE AT WHAT LEVEL THE HI AND LOW-LEVEL ALERTS ARE REQUIRED IN THE **REQUEST** BOX BELOW.

MASTER ALARM: HIGH LEVEL RISING ALARM - DEFAULT 95%

ALARM 1: HIGH LEVEL RISING ALARM – DEFAULT 90% ALARM 2: LOW LEVEL FALLING ALARM – DEFAULT 20% ALARM 3: LOW LEVEL FALLING ALARM – DEFAULT 5%