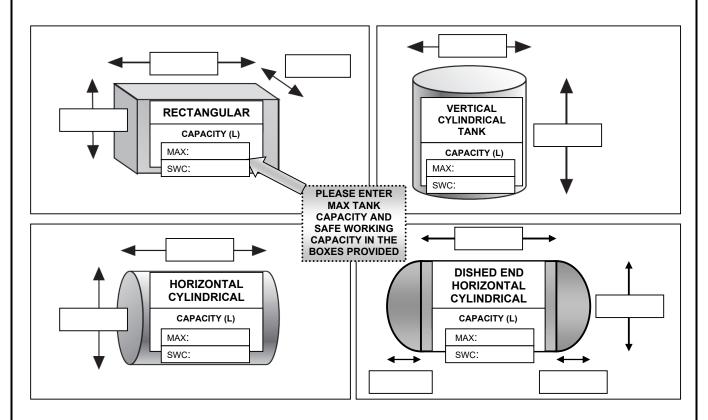

# **TANK DIMENSIONS:**

PAGE 2

SELECT THE TANK SHAPE AND INPUT THE DIMENSIONS IN THE BOXES BELOW IN MILLIMETERS.

### **IMPORTANT: ALL DIMENSIONS NEED TO BE THE INTERNAL DIMENSIONS OF THE TANK.**